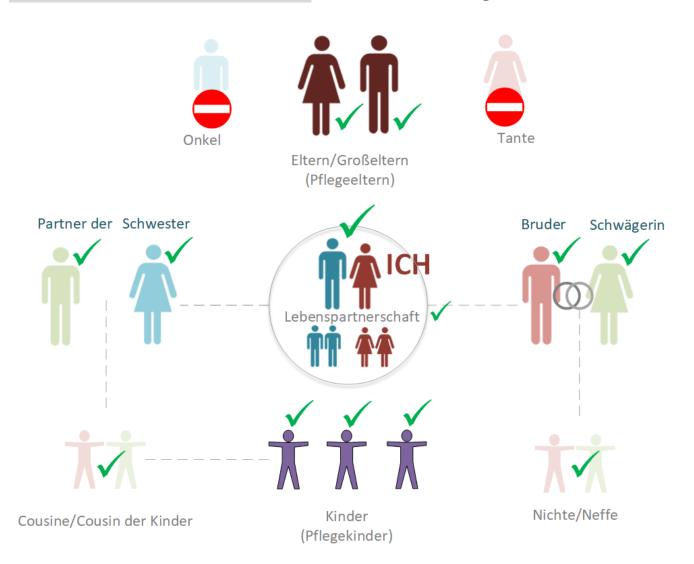

# **Closest family circle**

Spouses, partners, partners in a non-marital partnership, direct relatives (in particular parents, grandparents, great-grandparents, children, grandchildren, great-grandchildren as well as siblings, the children of siblings, and their respective household members)